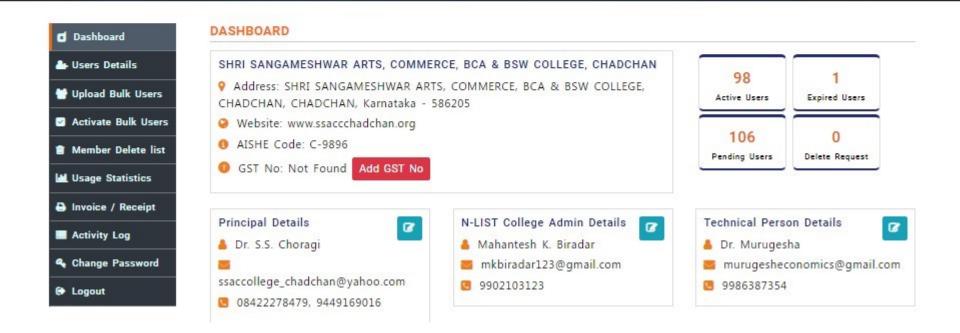

### SHRI SANGAMESHWAR ARTS, **COMMERCE, BCA & BSW COLLEGE, CHADCHAN**

Admin Dashboard